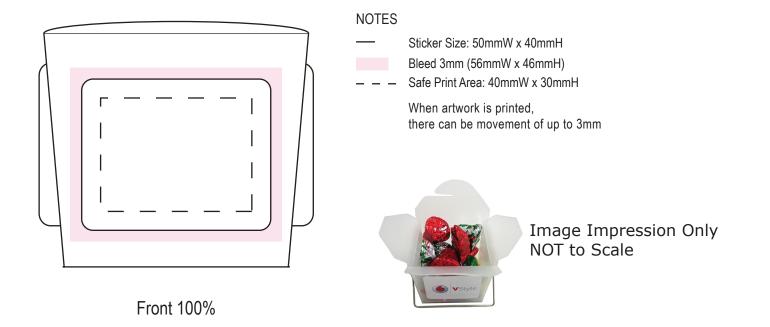

## ART APPROVAL

All colours used in this document are indicative only and they may vary across a variety of printing techniques and confectionery

| Product Code          | : | CCX014                                                 |
|-----------------------|---|--------------------------------------------------------|
| Description<br>Order# | : | Frosted Noodle box filled with 85g Christmas Chocolate |
| Company Name          | : |                                                        |
| Contact               | : |                                                        |
| Sticker Size          | : | 50mmW x 40mmH                                          |
| Print Colour          | : | Customer must provide PMS Colour print guide           |
| Quantity              | : |                                                        |
| Delivery Date         | : |                                                        |